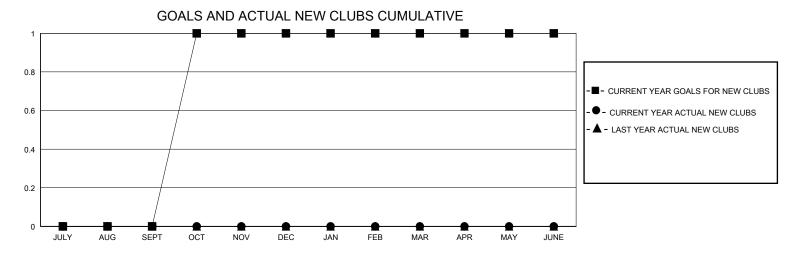

## District 25 B

Results as of: 6/30/2024

| GMT:                  |               |           | GMT CA        |                       |                       |                         |                                                    |  |  |
|-----------------------|---------------|-----------|---------------|-----------------------|-----------------------|-------------------------|----------------------------------------------------|--|--|
| Clubs                 |               |           |               | Members               |                       |                         |                                                    |  |  |
| RESULTS FOR 2023-2024 |               |           |               | RESULTS FOR 2023-2024 |                       |                         |                                                    |  |  |
| QUARTER               | NEW CLUB GOAL | NEW CLUBS | DROPPED CLUBS | QUARTER MEMB          | ER GROWTH NET<br>GOAL | MEMBER GROWTH<br>ACTUAL | DROPPED<br>MEMBERS ACTUAL<br>(including transfers) |  |  |
| JULY/AUG/SEPT         | 0             | 0         | 0             | JULY/AUG/SEPT         | 9                     | 10                      | 20                                                 |  |  |
| OCT/NOV/DEC           | 1             | 0         | 0             | OCT/NOV/DEC           | 9                     | 29                      | 20                                                 |  |  |
| JAN/FEB/MAR           | 0             | 0         | 0             | JAN/FEB/MAR           | 9                     | 11                      | 13                                                 |  |  |
| APR/MAY/JUNE          | 0             | 0         | 1             | APR/MAY/JUNE          | 9                     | 11                      | 33                                                 |  |  |