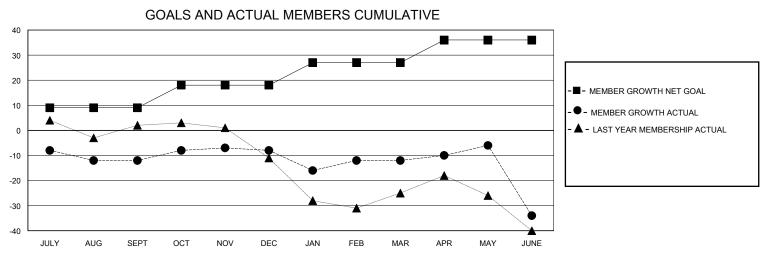

## District 25 B

Results as of: 6/30/2024

| GMT:                  |               |           | GMT CA        |                       |                       |                         |                                                    |  |  |
|-----------------------|---------------|-----------|---------------|-----------------------|-----------------------|-------------------------|----------------------------------------------------|--|--|
| Clubs                 |               |           |               | Members               |                       |                         |                                                    |  |  |
| RESULTS FOR 2023-2024 |               |           |               | RESULTS FOR 2023-2024 |                       |                         |                                                    |  |  |
| QUARTER               | NEW CLUB GOAL | NEW CLUBS | DROPPED CLUBS | QUARTER MEMB          | ER GROWTH NET<br>GOAL | MEMBER GROWTH<br>ACTUAL | DROPPED<br>MEMBERS ACTUAL<br>(including transfers) |  |  |
| JULY/AUG/SEPT         | 0             | 0         | 0             | JULY/AUG/SEPT         | 9                     | 10                      | 20                                                 |  |  |
| OCT/NOV/DEC           | 1             | 0         | 0             | OCT/NOV/DEC           | 9                     | 29                      | 20                                                 |  |  |
| JAN/FEB/MAR           | 0             | 0         | 0             | JAN/FEB/MAR           | 9                     | 11                      | 13                                                 |  |  |
| APR/MAY/JUNE          | 0             | 0         | 1             | APR/MAY/JUNE          | 9                     | 11                      | 33                                                 |  |  |